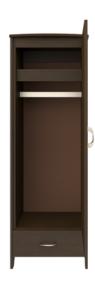

EXWR01R

23.75W 23D 71H

Drawers strength. 100lb static and the floor. dynamic load Euro Drawer Slides allow for easy

opening and closing.

Features

**Clothes Rod** Are constructed with both Standard clothing rod dowel and mechanical may be attached at fasteners for additional ADA height of 48" from

Hardware Choose from dozens of hardware styles, including ADA compliant options.

Other Wardrobe Styles Essex wardrobes include a number of Single and Double styles.

EXWR01L 23.75W 23D 71H

EXWR21R 23.75W 23D 71H