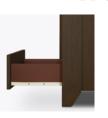

## Single Wardrobe 1 Drawer, 1 Door

KWalu. Furnishing the Future™

## **essex** Single Wardrobe 1 Drawer, 1 Door

The contemporary Essex collection features a distinctive leg design providing a dimensional look that allows for easy cleaning. Select tone-on-tone or contrasting woodgrained finishes for legs and top. Customizable and available in a variety of sizes. Sophisticated hardware delivers added style.

Model: EXWR11R 23.75W 23D 71H

**Durable Finish** Kwalu's proprietary finish doesn't have any of the drawbacks of wood. The finish is moisture impervious, easy to clean and maintenance-free.

**Door Hinges** 100° self-closing, kitchengrade Blum® Euro Hinges provide a smooth motion.