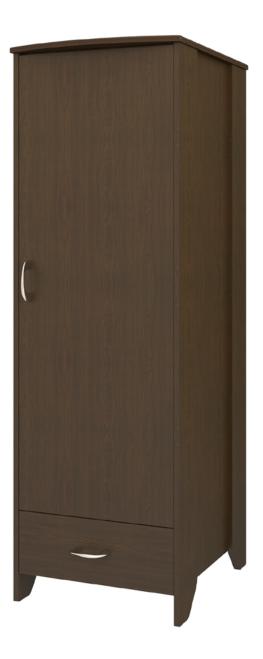

## **essex** Single Wardrobe 1 Drawer, 1 Door

The contemporary Essex collection features a distinctive leg design providing a dimensional look that allows for easy cleaning. Select tone-on-tone or contrasting woodgrained finishes for legs and top. Customizable and available in a variety of sizes. Sophisticated hardware delivers added style.

Model: EXWR11R 23.75W 23D 71H

**Durable Finish** Kwalu's proprietary finish doesn't have any of the drawbacks of wood. The finish is moisture impervious, easy to clean and maintenance-free.

**Door Hinges** 100° self-closing, kitchengrade Blum® Euro Hinges provide a smooth motion.