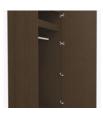

EXWR01R

23.75W 23D 71H

Drawers strength. 100lb static and the floor. dynamic load Euro Drawer Slides allow for easy

opening and closing.

Features

**Clothes Rod** Are constructed with both Standard clothing rod dowel and mechanical may be attached at fasteners for additional ADA height of 48" from